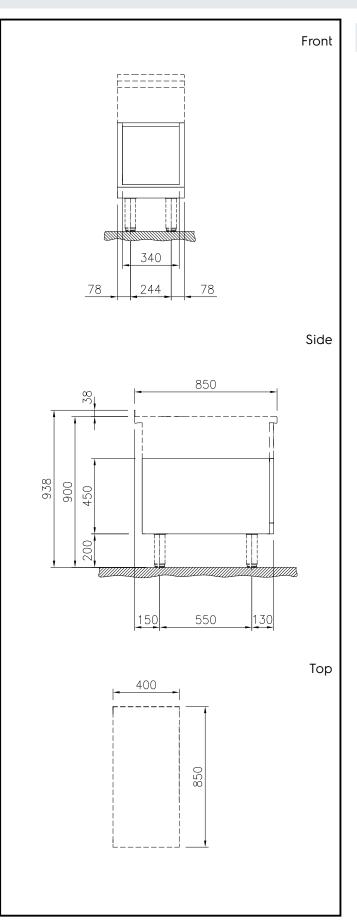

## Key Information:

| External dimensions, Width:                           |                 |
|-------------------------------------------------------|-----------------|
| 588636 (MBINCADOOO)                                   | 400 mm          |
| External dimensions, Depth:                           | 850 mm          |
| External dimensions, Height:                          | 450 mm          |
| Cupboard Cavity Dimensions (width):                   | 340 mm          |
| Cupboard Cavity Dimensions (height):                  | 330 mm          |
| Cupboard Cavity Dimensions<br>(depth):<br>Net weight: | 740 mm<br>17 kg |