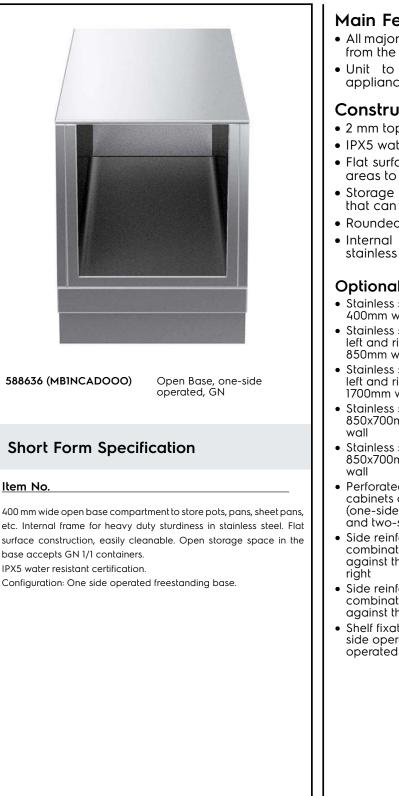

Modular Cooking Range Line thermaline 85 - 400 mm Open base, GN conform, 1 Side

# Main Features

ITEM #

SIS #

AIA #

MODEL # NAME #

- All major components may be easily accessed from the front.
- Unit to be placed below modular top appliances to store pots, pans, sheet pans, etc.

### Construction

- 2 mm top in 1.4301 (AISI 304).
- IPX5 water resistance certification.
- Flat surface construction with minimal hidden areas to easily clean all surfaces
- Storage space in the base of the appliance that can accept GN1/1 containers.
- Rounded corners and edges aid cleaning.
- Internal frame for heavy duty sturdiness in stainless steel.

## Key Information:

| External dimensions, Width:                           |                 |
|-------------------------------------------------------|-----------------|
| 588636 (MBINCADOOO)                                   | 400 mm          |
| External dimensions, Depth:                           | 850 mm          |
| External dimensions, Height:                          | 450 mm          |
| Cupboard Cavity Dimensions (width):                   | 340 mm          |
| Cupboard Cavity Dimensions (height):                  | 330 mm          |
| Cupboard Cavity Dimensions<br>(depth):<br>Net weight: | 740 mm<br>17 kg |